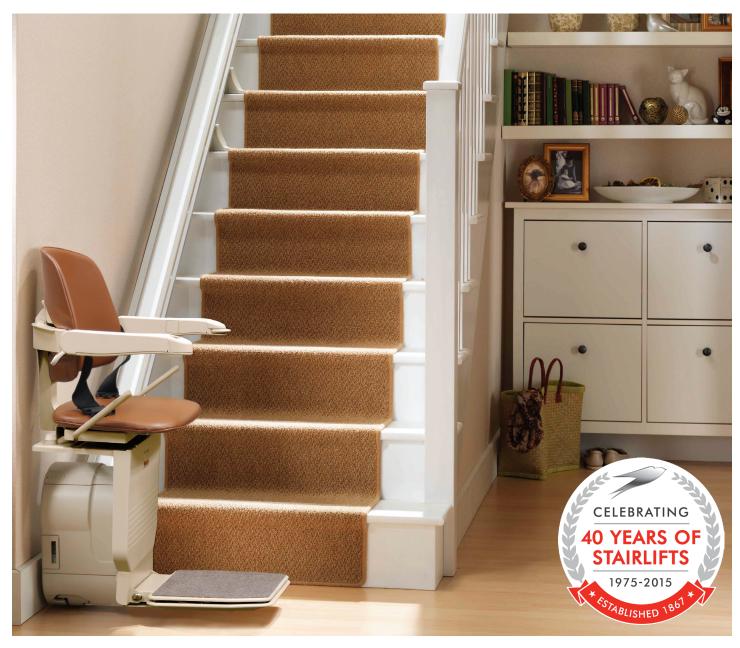

# **Stannah**The Stairlift People

Designed for efficiency and reliability, the Scout from Stannah will help you enjoy the full use of your home. The Scout meets all the quality and safety standards that set Stannah apart.

Versatility is built-in. The Scout can be installed on narrow stairs, including those with a door close to the top step. The batteries recharge constantly, so your Scout is always ready for use, even during a power outage. Thoughtfully engineered for ease-of-use, the Scout features a wide seat, large footrest, full-length armrests and remote controls on both landings, so you can also use the chair to carry laundry or groceries up and down the stairs.

The Scout: a perfect blend of quality and value.

Enjoy the full use of your home with the Scout stairlift from Stannah