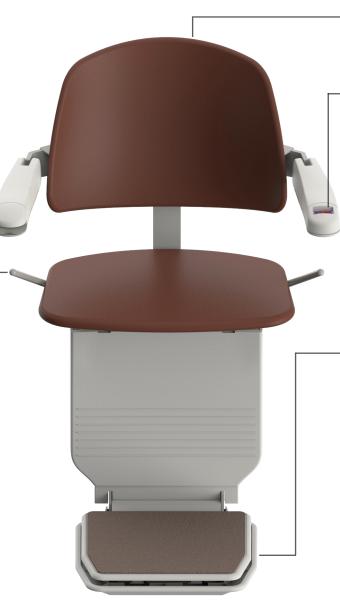

### **Scout 600 Key Features**

#### Adjustable seat height

Set during installation so that your stairlift is comfortable and tailored to fit your needs.

#### **Ergonomic controls**-

Conveniently located on the end of the armrest and designed for arthritic fingers.

#### **Swivel levers** -

Use the levers to turn the chair, so that you can get on and off your stairlift in the safest position at the top of your stairs.

#### **Remote controls**

Located on both landings, allow you to call the lift up or downstairs.

#### **Upholstery**

Comfortable, wipe-clean upholstery

#### On/Off switch

Conveniently placed On/Off switch prevents the chair from moving unexpectedly.

#### **Seat belt**

Attached to the chair for added security. (Seat belt not shown)

#### Rated load

One person, 300lbs

#### **Safety sensors**

Stop the stairlift if it meets an obstruction.

Your local provider:

(855) DME-LIFT (855-363-5438) info@dmelift.com www.dmelift.com Serving Illinois - Wisconsin - Indiana