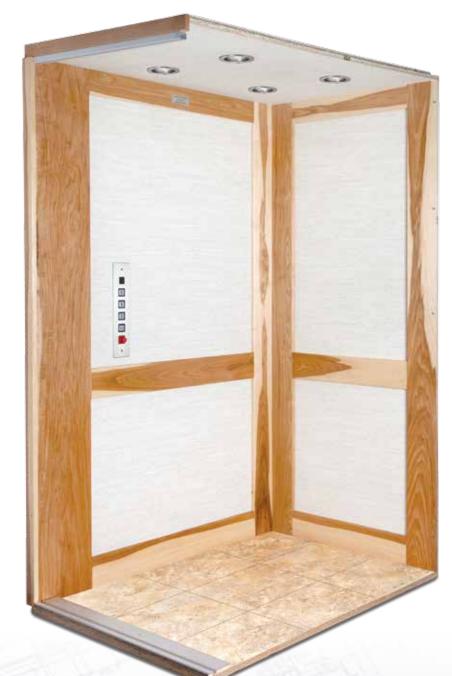

# Heritage

The Heritage offers the look of timeless beauty.

- Textured neutral wall panels and ceiling
- Solid wood handrail (flat or round)
- Brushed stainless steel or muntz fixtures
- Unfinished floor
- (2) 4" recessed down lights
- Finished with handcrafted natural hickory trim

Photo shown with:

36" x 54" car

Textured neutral walls & ceiling with hickory trim

(4) 4" down lights, chrome trim rings

Brushed stainless steel car operating

Floor shows neutral laminate tile finish (not supplied)

Single Opening