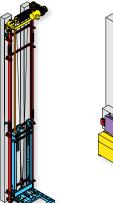

Excelevator-RMR,

Reduced Machine Room,

Winding Drum

Series 022

Capacity 1,000 lbs

Excelevator Roped Hydraulic Series 114 Capacity 1000 lbs

Custom Lift Winding Drum Series 210 Capacity 500 lbs

Your local provider: