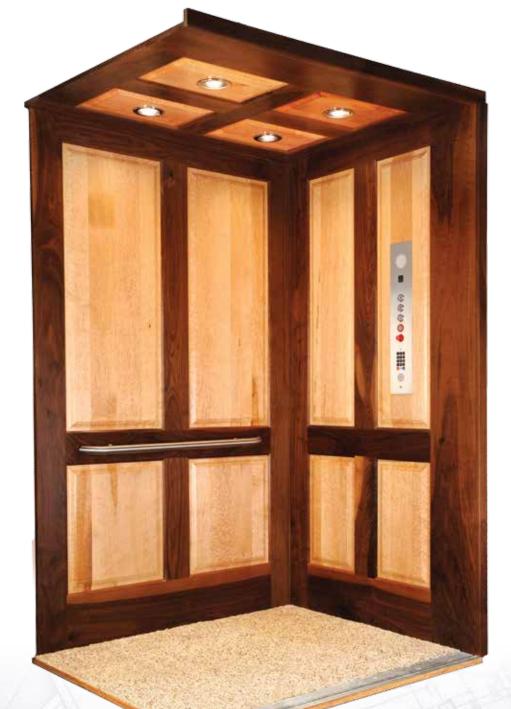

## **Custom Raised Panel Cabs**

Your home is a reflection of your personal style. Our custom raised panel cabs allows you to select the hardwood, fixtures and accessories including glass or mirrors to create a design uniquely your own.

**Raised Panel Solid-Wood Cabs** Solid wood cabs may be constructed from our comprehensive selection or any other exotic wood of your choice. We offer ten standard panel designs, or we can create a custom option to match your specific needs. Combinations of wood species and contrasting stains can create beautiful and truly unique designs.

"The Raised Panel model allowed us to customize our elevator to create a design that was perfect for our home. It is very unique and we could not be happier with how it all worked so well."

Photo shown with:

54" x 40" car

Raised 4-panel bird's eye maple (natural) with walnut trim walls & ceiling

(4) 4" down lights, chrome trim rings

Brushed stainless steel car operating panel with integrated phone and emergency light

Floor shows neutral carpet (not supplied)

Single opening