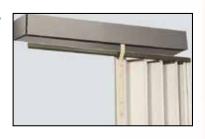

# **Gate Options**

Our accordion gate selections include vinyl-laminated finishes, clear or bronze acrylic panels, or hardwood. Metal gates are available in solid, perforated accordion or scissor.

### **Power Gate Operator**

Aluminum Solid

The power gate operator offers the convenience of opening and closing the accordion gate automatically.