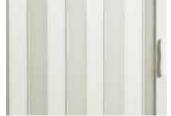

### Vinyl Gates

Chalk

Natural Oak

**Acrylic Gates** 

White

Clear Acrylic

Maple with 3-Panel Clear Acrylic

Light Oak with 3-Panel Bronze Acrylic