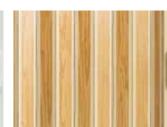

### Vinyl Gates

Chalk

Natural Oak

**Acrylic Gates** 

White

Clear Acrylic

Maple with 3-Panel Clear Acrylic

Light Oak with 3-Panel Bronze Acrylic

**Wooden Gates** 