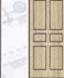

### **Estate**

The Estate is a distinctly crafted, hand finished model that features:

- Oak wall panels
- Hardwood trim
- Solid wood handrail (flat or round)
- Brushed stainless steel or muntz fixtures
- Unfinished floor

- (2) 4" recessed down lights
- Oak walls and trim may be finished natural, medium, dark, or left unfinished
- Other wood selections include: cherry, walnut, birch, maple and mahogany

Photo shown with:

40" x 40" car

Maple, natural finish, 4-panel walls & flat wood (maple) ceiling

(2) 4" down lights, chrome trim rings

(2) Brushed stainless steel flat handrails

Brushed stainless steel car operating panel

Floor shows neutral laminate tile finish (not supplied)

Single opening