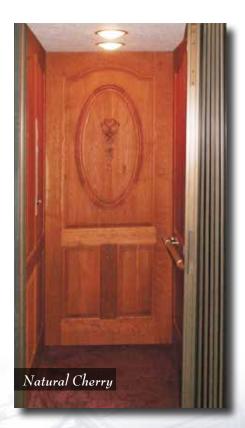

### **Estate Limited**

The elegant, fine quality Estate Limited cab features:

- Hand finished cherry wood interior
- Walls and ceiling are trimmed with cherry hardwood and highlighted with our own special cherry blend stain
- (4) 4" recessed down lights
- Brushed stainless steel or muntz fixtures
- Additional wood options: birch, oak, maple, walnut, mahogany
- Matching wood arched valence

Photo shown with:

36" x 60" car

Cherry, with special cherry blend stain, 4-panel walls & ceiling

(4) 4" down lights, polished brass trim rings

Polished brass kick plate

Polished brass car operating panel

Polished brass phone box

Floor shows neutral carpet (not supplied)

Single opening