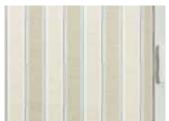

### Vinyl Gates

Chalk

Natural Oak

**Acrylic Gates** 

White

Clear Acrylic

Maple with 3-Panel Clear Acrylic

Light Oak with 3-Panel Bronze Acrylic