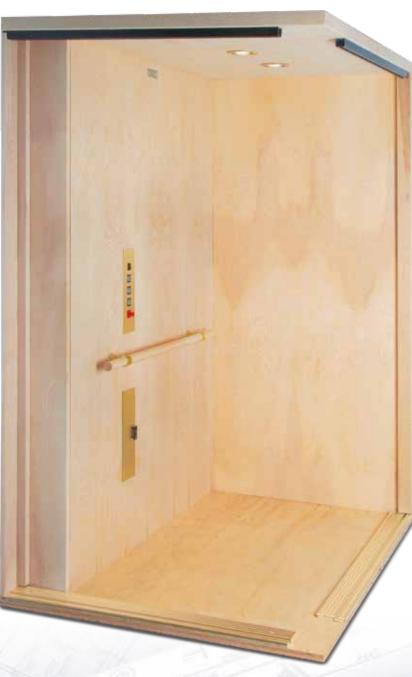

# Designer

Our Designer model is popular and versatile for those wishing to create or decorate their own unique cab interior.

- Unfinished flush birch veneer walls and ceiling
- Solid wood handrail (flat or round)
- Brushed stainless steel or muntz fixtures
- Unfinished floor
- (2) 4" recessed down lights
- Also available in oak, maple or alder, as well as light oak or white laminates
- Other veneers available upon request

Photo shown with:

40" x 54" car

Unfinished paint-grade birch veneer walls & ceiling

Birch wood round handrail

Brushed brass car operating panel

Brushed brass phone box

(2) 4" down lights, brass trim rings

Unfinished floor

Two openings (90° adjacent)