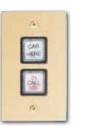

#### **Hall Stations**

Hall Stations can match car operating panels. Standard single button with Call/In Use indicator. Options include a key lock, Car Here button, LED position indicator, and weatherproof. The weatherproof hall station is only available in Brushed Stainless finish.