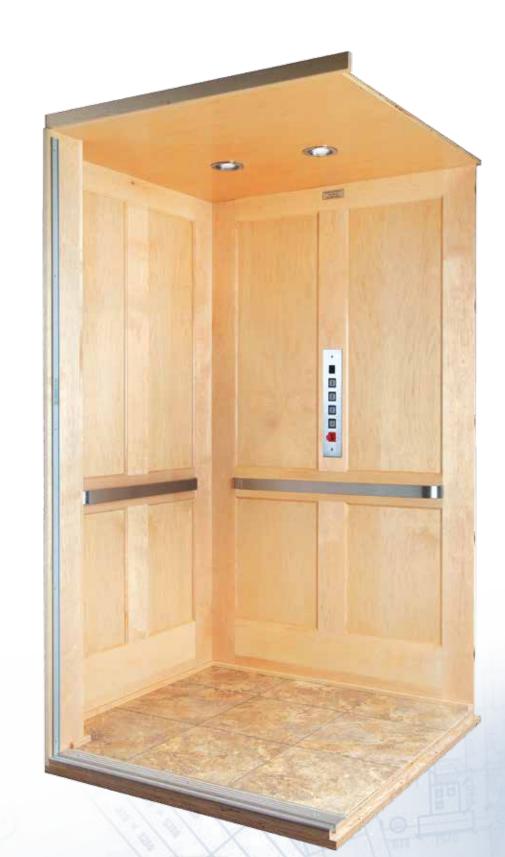

# Designer

Our Designer model is popular and versatile for those wishing to create or decorate their own unique cab interior.

- Unfinished flush birch veneer walls and ceiling
- Solid wood handrail (flat or round)
- Brushed stainless steel or muntz fixtures
- Unfinished floor
- (2) 4" recessed down lights
- Also available in oak, maple or alder, as well as light oak or white laminates
- Other veneers available upon request

Photo shown with:

40" x 54" car

Unfinished paint-grade birch veneer walls & ceiling

Birch wood round handrail

Brushed brass car operating panel

Brushed brass phone box

(2) 4" down lights, brass trim rings

Unfinished floor

Two openings (90° adjacent)