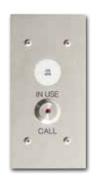

#### **Hall Stations**

Hall Stations can match car operating panels. Standard single button with Call/In Use indicator. Options include a key lock, Car Here button, LED position indicator, and weatherproof. The weatherproof hall station is only available in Brushed Stainless finish.

NEMA 4 Exterior weatherproof hall station