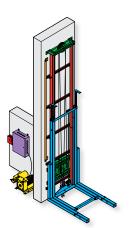

The Paca Series, is an affordable winding drum or hydraulic elevator system with a smooth stable ride. Innovative J-Rail system reduces installation time.

The Excelevator™ roped hydraulic or winding drum elevator is our most popular residential series offering a smooth and quiet ride.

Paca-Lift, Winding Drum Series 118 / 018 Capacity 1,000 lbs

Paca-Glide, Winding Drum Machine Roomless Series 115 / 015 Capacity 1,000 lbs

Paca-Ryde, Roped Hydraulic Series 116 / 016 Capacity 1,000 lbs

Excelevator-MRL T-Rail, Winding Drum Series 021 Capacity 1,000 lbs