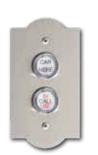

#### **Hall Stations**

Hall Stations can match car operating panels. Standard single button with Call/In Use indicator. Options include a key lock, Car Here button, LED position indicator, and weatherproof. The weatherproof hall station is only available in Brushed Stainless finish.