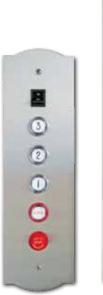

#### **Hall Stations**

Hall Stations can match car operating panels. Standard single button with Call/In Use indicator. Options include a key lock, Car Here button, LED position indicator, and weatherproof. The weatherproof hall station is only available in Brushed Stainless finish.

NEMA 4 Exterior weatherproof hall station