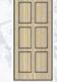

### **Interior Panel Design Options** for Arched or Straight Raised Panel designs

4-panel

6-panel

6-panel

symmetrical

special

Arched 6-panel

Arched Arched 6-panel special

4-panel