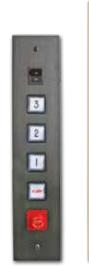

### **Car Operating Panels**

Standard features: Rectangle shape with large buttons, light switch, alarm button, and emergency stop.

Options: Three unique profiles, integrated phone, emergency light, key lock, and LED position indicator.

0

0

0

-