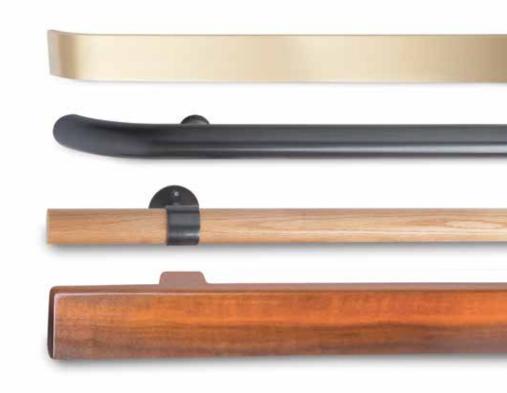

#### Handrails

Standard solid wood handrails (round or flat) are available to match your cab interior. Optional metal handrails (round or flat) are available in Dark Oxide, Brushed and Polished Stainless Steel, and Brushed and Polished Muntz.