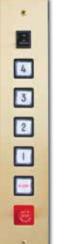

### **Car Operating Panels**

Standard features: Rectangle shape with large buttons, light switch, alarm button, and emergency stop.

Options: Three unique profiles, integrated phone, emergency light, key lock, and LED position indicator.

0

0

0

-