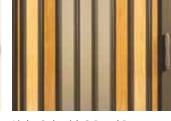

# **Gate Options**

Our accordion gate selections include vinyl-laminated finishes, clear or bronze acrylic panels, or hardwood. Metal gates are available in solid, perforated accordion or scissor.

### Vinyl Gates

Chalk

Natural Oak

**Acrylic Gates** 

White

Clear Acrylic

Maple with 3-Panel Clear Acrylic

Light Oak with 3-Panel Bronze Acrylic