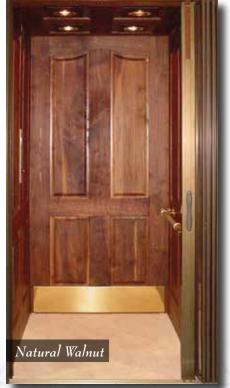

Waupaca Elevator offers unfinished, stained or lacquered cabs.

Bird's Eye Maple -Natural

Hickory - Natural

Mahogany - Natural

Walnut - Natural

Oak - Medium (special blend stain) (optional light or dark stain)