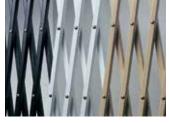

# **Gate Options**

Our accordion gate selections include vinyl-laminated finishes, clear or bronze acrylic panels, or hardwood. Metal gates are available in solid, perforated accordion or scissor.

#### **Metal Gates**

Powder coated black, white or toast scissor gates\* with light curtain (not shown) \*Check with dealer for code compliance

Birch hardwood