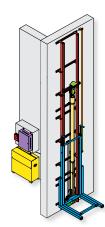

The Paca Series, is an affordable winding drum or hydraulic elevator system with a smooth stable ride. Innovative J-Rail system reduces installation time.

The Excelevator™ roped hydraulic or winding drum elevator is our most popular residential series offering a smooth and quiet ride.

Paca-Lift, Winding Drum Series 118 / 018 Capacity 1,000 lbs

Paca-Glide, Winding Drum Machine Roomless Series 115 / 015 Capacity 1,000 lbs

Paca-Ryde, Roped Hydraulic Series 116 / 016 Capacity 1,000 lbs

Excelevator-MRL T-Rail, Winding Drum Series 021 Capacity 1,000 lbs