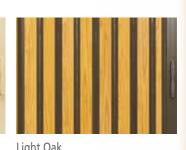

# **Gate Options**

Our accordion gate selections include vinyl-laminated finishes, clear or bronze acrylic panels, or hardwood. Metal gates are available in solid, perforated accordion or scissor.

### Vinyl Gates

Chalk

Natural Oak

**Acrylic Gates** 

White

Clear Acrylic

Maple with 3-Panel Clear Acrylic

Light Oak with 3-Panel Bronze Acrylic