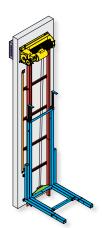

The Custom-Lift® is a model with a long history of dependability and versatility. It is ideal for new construction or remodeling projects with limited space.

Products and illustrations shown may not be standard.

Excelevator-RMR,

Reduced Machine Room,

Winding Drum

Series 022

Capacity 1,000 lbs

Excelevator Roped Hydraulic Series 114 Capacity 1000 lbs

Custom Lift Winding Drum Series 210 Capacity 500 lbs

Your local provider: