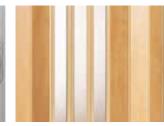

# **Gate Options**

Our accordion gate selections include vinyl-laminated finishes, clear or bronze acrylic panels, or hardwood. Metal gates are available in solid, perforated accordion or scissor.

**Wooden Gates** 

#### **Metal Gates**

Powder coated black, white or toast scissor gates\* with light curtain (not shown) \*Check with dealer for code compliance

Birch hardwood