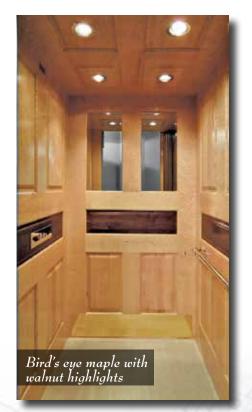

"The Raised Panel model allowed us to customize our elevator to create a design that was perfect for our home. It is very unique and we could not be happier with how it all worked so well."

Photo shown with:

54" x 40" car

Raised 4-panel bird's eye maple (natural) with walnut trim walls & ceiling

(4) 4" down lights, chrome trim rings

Brushed stainless steel car operating panel with integrated phone and emergency light

Floor shows neutral carpet (not supplied)

Single opening