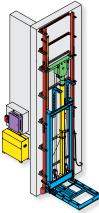

# **Elevator Drive Systems**

Waupaca Elevator offers a variety of drive systems that are certified to be safe, reliable and provide years of trouble-free service. Your Waupaca Elevator representative will review your project requirements, budget and local building codes to help determine the best choice for quick and trouble-free installation.

The Paca Series, is an affordable winding drum or hydraulic elevator system with a smooth stable ride. Innovative J-Rail system reduces installation time.

The Excelevator™ roped hydraulic or winding drum elevator is our most popular residential series offering a smooth and quiet ride.

The Custom-Lift® is a model with a long history of dependability and versatility. It is ideal for new construction or remodeling projects with limited space.

Products and illustrations shown may not be standard.

Paca-Lift, Winding Drum Series 118 / 018 Capacity 1,000 lbs

Paca-Glide, Winding Drum Machine Roomless Series 115 / 015 Capacity 1,000 lbs

Paca-Ryde, Roped Hydraulic Series 116 / 016 Capacity 1,000 lbs

Excelevator-MRL T-Rail, Winding Drum Series 021 Capacity 1,000 lbs

Excelevator-RMR,

Reduced Machine Room,

Winding Drum

Series 022

Capacity 1,000 lbs

Excelevator Roped Hydraulic Series 114 Capacity 1000 lbs

Custom Lift Winding Drum Series 210 Capacity 500 lbs

Your local provider: