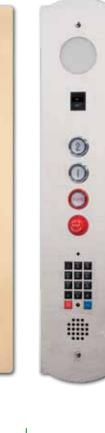

### **Car Operating Panels**

Standard features: Rectangle shape with large buttons, light switch, alarm button, and emergency stop.

Options: Three unique profiles, integrated phone, emergency light, key lock, and LED position indicator.

0

0

0

-

#### **Hall Stations**

Hall Stations can match car operating panels. Standard single button with Call/In Use indicator. Options include a key lock, Car Here button, LED position indicator, and weatherproof. The weatherproof hall station is only available in Brushed Stainless finish.