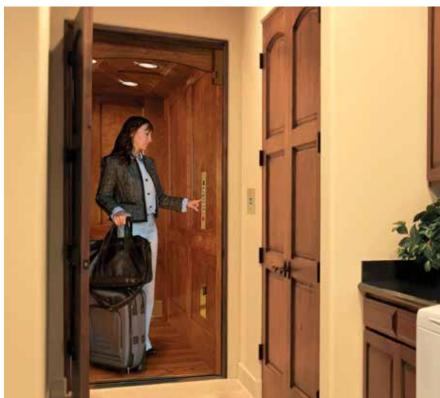

# **Elevator Drive Systems**

Waupaca Elevator offers a variety of drive systems that are certified to be safe, reliable and provide years of trouble-free service. Your Waupaca Elevator representative will review your project requirements, budget and local building codes to help determine the best choice for quick and trouble-free installation.

The Paca Series, is an affordable winding drum or hydraulic elevator system with a smooth stable ride. Innovative J-Rail system reduces installation time.

The Excelevator™ roped hydraulic or winding drum elevator is our most popular residential series offering a smooth and quiet ride.

The Custom-Lift® is a model with a long history of dependability and versatility. It is ideal for new construction or remodeling projects with limited space.

Products and illustrations shown may not be standard.