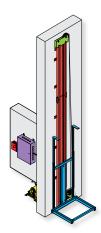

# **Elevator Drive Systems**

Waupaca Elevator offers a variety of drive systems that are certified to be safe, reliable and provide years of trouble-free service. Your Waupaca Elevator representative will review your project requirements, budget and local building codes to help determine the best choice for quick and trouble-free installation.

The Paca Series, is an affordable winding drum or hydraulic elevator system with a smooth stable ride. Innovative J-Rail system reduces installation time.

The Excelevator™ roped hydraulic or winding drum elevator is our most popular residential series offering a smooth and quiet ride.

The Custom-Lift® is a model with a long history of dependability and versatility. It is ideal for new construction or remodeling projects with limited space.

Products and illustrations shown may not be standard.

Paca-Lift, Winding Drum Series 118 / 018 Capacity 1,000 lbs

Paca-Glide, Winding Drum Machine Roomless Series 115 / 015 Capacity 1,000 lbs

Paca-Ryde, Roped Hydraulic Series 116 / 016 Capacity 1,000 lbs

Excelevator-MRL T-Rail, Winding Drum Series 021 Capacity 1,000 lbs

Excelevator-RMR,

Reduced Machine Room,

Winding Drum

Series 022

Capacity 1,000 lbs

Excelevator Roped Hydraulic Series 114 Capacity 1000 lbs

Custom Lift Winding Drum Series 210 Capacity 500 lbs

Your local provider: