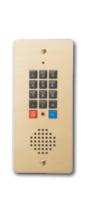

#### **Hall Stations**

Hall Stations can match car operating panels. Standard single button with Call/In Use indicator. Options include a key lock, Car Here button, LED position indicator, and weatherproof. The weatherproof hall station is only available in Brushed Stainless finish.

NEMA 4 Exterior weatherproof hall station