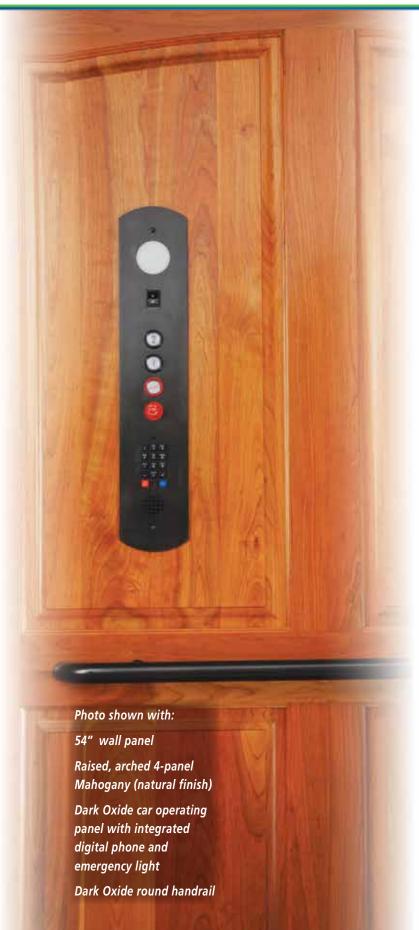

54" x 40" car

Raised 4-panel bird's eye maple (natural) with walnut trim walls & ceiling

(4) 4" down lights, chrome trim rings

Brushed stainless steel car operating panel with integrated phone and emergency light