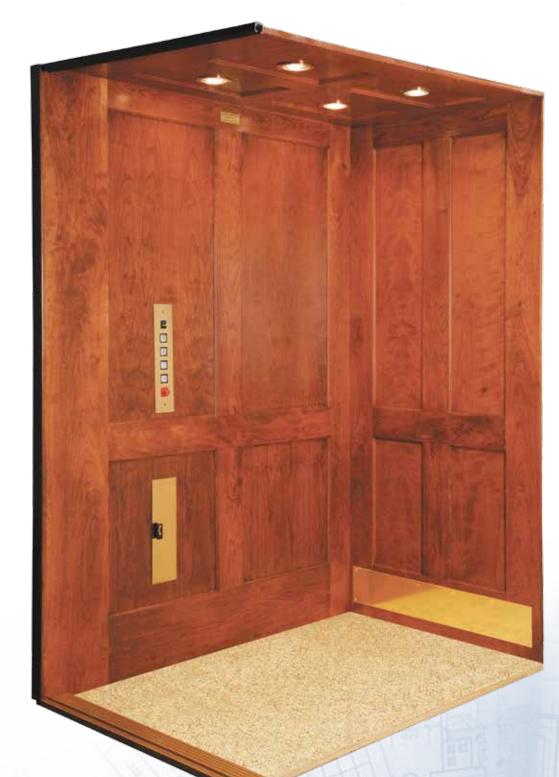

### **Estate**

The Estate is a distinctly crafted, hand finished model that features:

- Oak wall panels
- Hardwood trim
- Solid wood handrail (flat or round)
- Brushed stainless steel or muntz fixtures
- Unfinished floor

- (2) 4" recessed down lights
- Oak walls and trim may be finished natural, medium, dark, or left unfinished
- Other wood selections include: cherry, walnut, birch, maple and mahogany

Photo shown with:

40" x 40" car

Maple, natural finish, 4-panel walls & flat wood (maple) ceiling

(2) 4" down lights, chrome trim rings

(2) Brushed stainless steel flat handrails

Brushed stainless steel car operating panel

Floor shows neutral laminate tile finish (not supplied)

Single opening