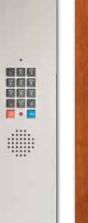

#### **Hall Stations**

Hall Stations can match car operating panels. Standard single button with Call/In Use indicator. Options include a key lock, Car Here button, LED position indicator, and weatherproof. The weatherproof hall station is only available in Brushed Stainless finish.

NEMA 4 Exterior weatherproof hall station