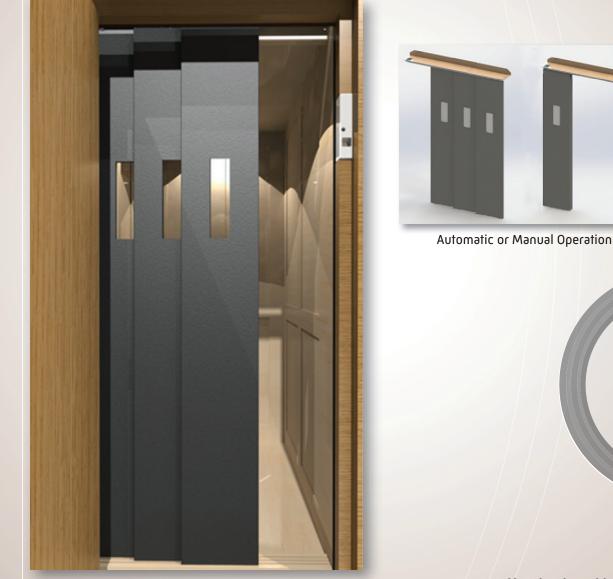

## Symmetry Elevating Solutions Symmetry Safety Door 3 Panel Car Door

Automatic gate operator
 Available with solid panel
 Six (6) finish options

NAHB

**ØATA** 

## Safest Elevator Car Door on the Market

The Symmetry Safety Door is the safest elevator car door on the residential elevator market. When coupled with the Flush Mount Door Package, our 3 panel safety door creates a minimal amount of space between the elevator car door and landing door. The design makes the entrance as safe as possible.

## **Specifications**

- Symmetry Safety 3 Panel Car Door Operation
  - Manual (Standard)
  - Power Operated (Optional 4 second opening time typical)
- Opening Sizes
  - 33" Clear Opening (Standard)
    - Fits in a typical hoistway with a 36" wide car.
  - 36" Clear Opening (Optional)
    - Fits in a typical hoistway with a 40" wide car.
- Opening Height
  - 7'-0" (Standard)
  - 7'-11" (Optional)
  - Custom heights available on request.
- Safety Features
  - When combined with the flush mount door frame, and the maximum 1<sup>1/4</sup>" running clearance, the distance from the car door to the hoistway door is reduced to 3<sup>1/2</sup>" on the manually operated version and 2" on the power operated version.
  - Light curtain on car entrance.