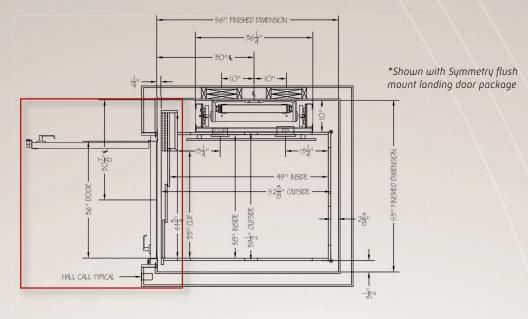

## **Specifications**

- Symmetry Safety 3 Panel Car Door Operation
  - Manual (Standard)
  - Power Operated (Optional 4 second opening time typical)
- Opening Sizes
  - 33" Clear Opening (Standard)
    - Fits in a typical hoistway with a 36" wide car.
  - 36" Clear Opening (Optional)
    - Fits in a typical hoistway with a 40" wide car.
- Opening Height
  - 7'-0" (Standard)
  - 7'-11" (Optional)
  - Custom heights available on request.
- Safety Features
  - When combined with the flush mount door frame, and the maximum 1<sup>1/4</sup>" running clearance, the distance from the car door to the hoistway door is reduced to 3<sup>1/2</sup>" on the manually operated version and 2" on the power operated version.
  - Light curtain on car entrance.