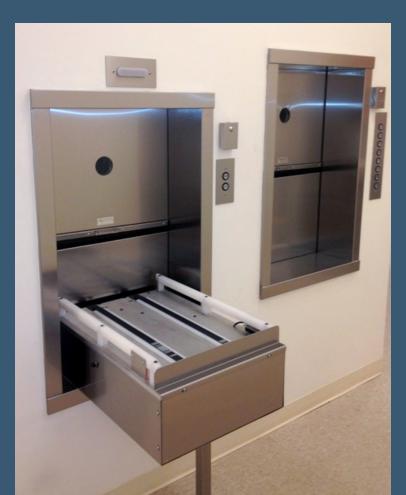

## New Age Technology.

Matot's modern facility houses the latest in lift solution technology. We introduced state-of-the-art engineering in its infancy and continue to this day to constantly shape and enhance our products and improve our lead times. We build our distribution networks to guarantee controlled excellence in all areas from design and performance to installation and support.

Both our winding drum and traction dumbwaiters set the standard for technological superiority.

And Matot is the only company that-

- Designs units to run continually, limited only by the load/unload time and speed to deliver items.
- Offers clients solutions that lift virtually any items unlimited distances.
- Manufactures power operated doors and gates as well as counter loading and floor loading systems.
- Offers free designs and lifetime telephone tech support.