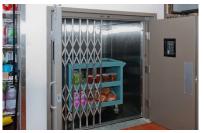

## What do you need to lift today?

Matot's extensive product line serves virtually every industry. Our depth of experience means we have a unique understanding of what unit, standard or customized, will be best for your project.

We can fit your needs based on what you want to lift, size of materials, available space, how far the contents need to go and how fast and how often.

Our dumbwaiters are differentiated by LIGHT, MEDIUM and HEAVY duty lifting models.

- Net load capacities range from 100 pounds and up to fit your requirements.
- Standard car sizes start at 18" and up to fit your needs.
- Our units can lift from two to ninety stories, and up to 300 feet per minute.