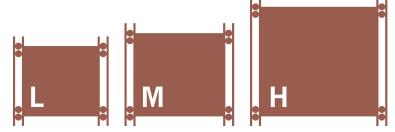

Our dumbwaiters are differentiated by LIGHT, MEDIUM and HEAVY duty lifting models.

- Net load capacities range from 100 pounds and up to fit your requirements.
- Standard car sizes start at 18" and up to fit your needs.
- Our units can lift from two to ninety stories, and up to 300 feet per minute.