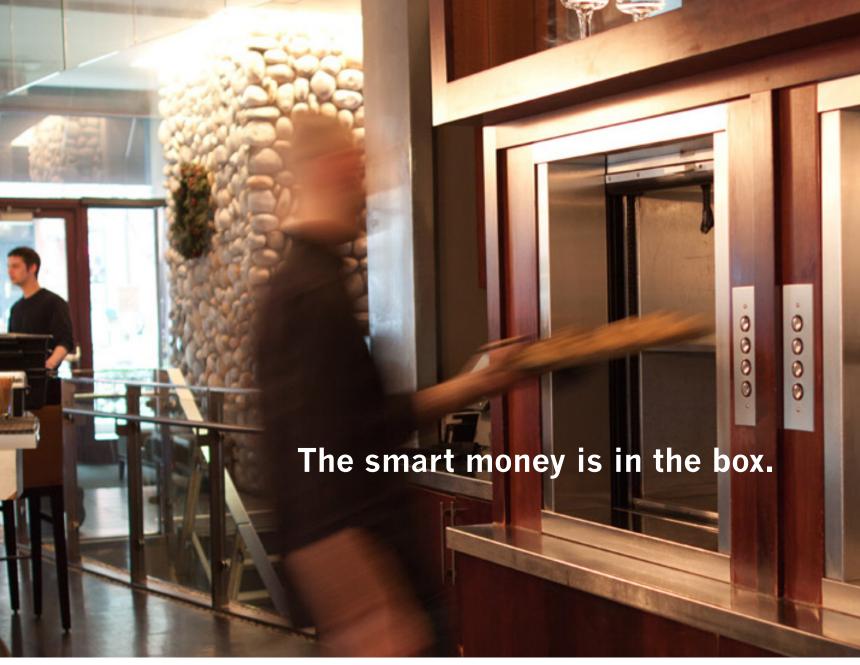

## Solutions that save time and money.

Matot has created a completely automated solution for small-load material handling.

Our **Automatic Delivery System** couples high performance vertical lift systems with reliable horizontal transfer equipment.

A reliable and cost effective alternative to manual methods, materials are delivered automatically without dependence on operating personnel – no manual loading, unloading, or waiting. And, our system can be expanded and reprogrammed to suit changing material flow requirements.