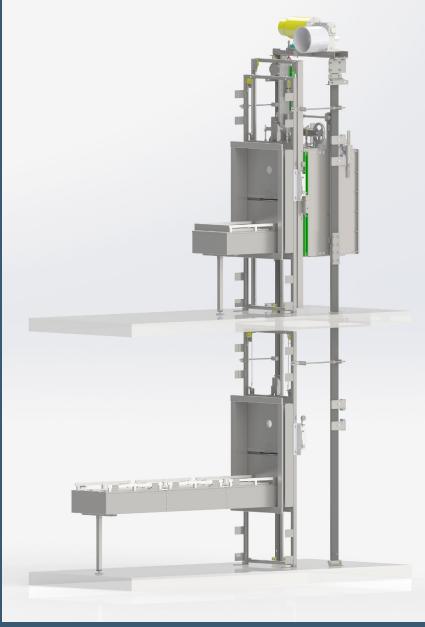

## Solutions that save time and money.

Matot has created a completely automated solution for small-load material handling.

Our **Automatic Delivery System** couples high performance vertical lift systems with reliable horizontal transfer equipment.

A reliable and cost effective alternative to manual methods, materials are delivered automatically without dependence on operating personnel – no manual loading, unloading, or waiting. And, our system can be expanded and reprogrammed to suit changing material flow requirements.